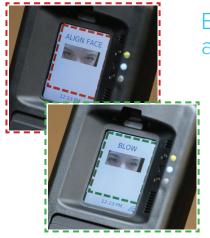

## Enhanced Facial Guidance and Authentication Software

- Provides visual cues ensuring face is aligned during client testing
- Increases client compliance by reducing the need for multiple tests
- Decreases officer photo manual matching by 90-95%