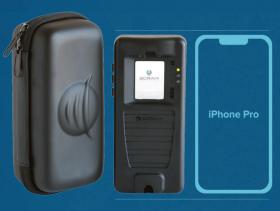

### Portable and Discreet

This small and durable device adapts to clients' everyday life—enabling them to take tests anytime, anywhere. Includes a fitted carrying case and both standard wall outlet and USB charging ability.