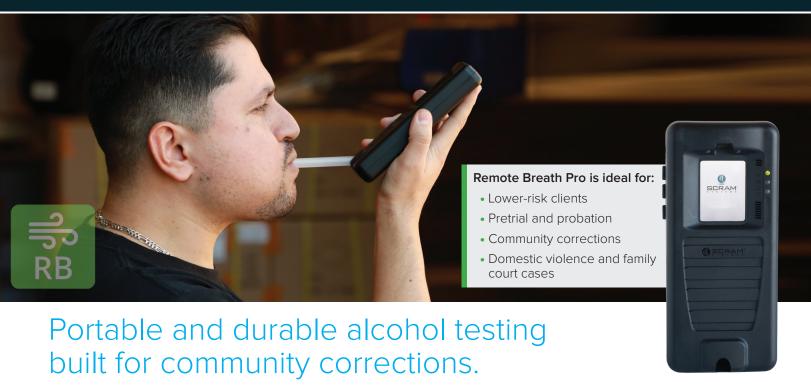

# The Most Versatile and Compact **Breathalyzer Device**

**SCRAM Remote Breath® Pro** provides portable breath alcohol monitoring to ensure clients comply with court orders. The easy-to-use device is ideal for low-risk clients or those who have earned less intensive testing and monitoring.

### Portable and Discreet

This small and durable device adapts to clients' everyday life—enabling them to take tests anytime, anywhere. Includes a fitted carrying case and both standard wall outlet and USB charging ability.

#### Additional key features:

- GPS location with taken and missed tests
- Immediate notification of BrAC and client verification results
- Configurable scheduled and random testing schedules and testing grace periods
- Stores up to 40,000 test results when not in cell service and forwards upon return
- Optional testing reminders via text message