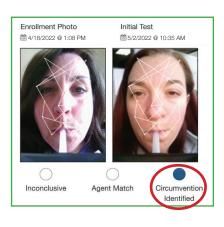

## Enhanced Facial Guidance and Authentication Software

- Provides visual cues ensuring face is aligned during client testing
- Increases client compliance by reducing the need for multiple tests
- Decreases officer photo manual matching by 90-95%