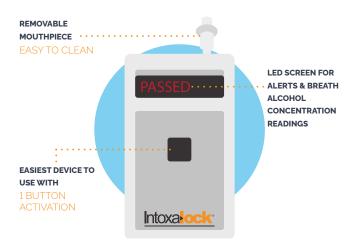

### AN IID?

An ignition interlock device, or IID, is a small, handheld breathalyzer that's installed to prevent users from being able to start their vehicle after drinking alcohol.